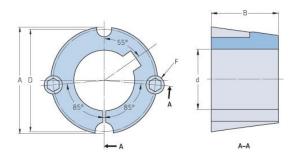

## PHF TB1210X30MM

| ·                  | 3              |
|--------------------|----------------|
| Bushing no.        | TB1210         |
| d = Bore diameter  | 30             |
| (mm)               |                |
| Bore diameter (in) | 1.18           |
| Keyway width       | 8              |
| (mm)               |                |
| Keyway width (in)  | 0.31           |
| Keyway depth       | 3.3            |
| (mm)               |                |
| Keyway depth (in)  | 0.13           |
| A (mm)             | 47.6           |
| A (in)             | 1.87           |
| B (mm)             | 25.4           |
| B (in)             | 1              |
| D (mm)             | 44.5           |
| D (in)             | 1.75           |
| E (mm)             | -              |
| E (in)             | -              |
| F (mm)             | 9.525 x 15.875 |
| F (in)             | -              |
| Weight (kg)        | 0.14           |
| Weight (lbs)       | 0.31           |
| ·                  | d              |